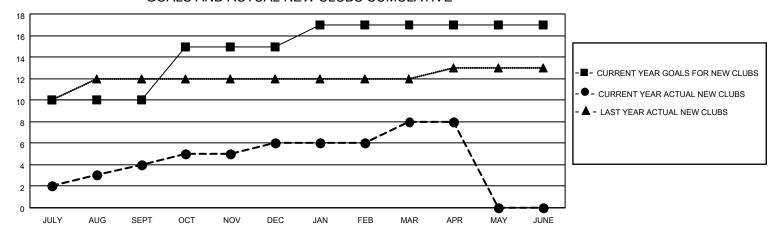

MONTHLY MEMBERSHIP PROGRESS REPORT

# **LOCATION REP OF BANGLADESH**

### District 315A2

| Clubs RESULTS FOR 2022-2023 |    |   |   | Members RESULTS FOR 2022-2023 |     |     |     |
|-----------------------------|----|---|---|-------------------------------|-----|-----|-----|
|                             |    |   |   |                               |     |     |     |
| JULY/AUG/SEPT               | 10 | 4 | 0 | JULY/AUG/SEPT                 | 20  | 185 | 205 |
| OCT/NOV/DEC                 | 5  | 2 | 5 | OCT/NOV/DEC                   | 100 | 140 | 100 |
| JAN/FEB/MAR                 | 2  | 2 | 1 | JAN/FEB/MAR                   | 50  | 161 | 41  |
| APR/MAY/JUNE                | 0  | 0 | 0 | APR/MAY/JUNE                  | 20  | 11  | 3   |

#### GOALS AND ACTUAL NEW CLUBS CUMULATIVE



#### GOALS AND ACTUAL MEMBERS CUMULATIVE



| DROPPED CLUBS: 6 |     | 58 CLUBS OF 95 ADDED 1 OR<br>MORE NEW MEMBERS | GENDER DISTRIBUTION                   |                                |  |
|------------------|-----|-----------------------------------------------|---------------------------------------|--------------------------------|--|
|                  |     | INONE NEW MEMBERS                             | MALE<br>FEMALE                        | 1,953 (69.40%)<br>861 (30.60%) |  |
| DROPPED MEMBERS  |     |                                               | NON BINARY PREFER NOT TO ANSWER       | 0 (0.00%)                      |  |
| DECEASED         | 0   |                                               | THE ENTITY TO ANOWER                  | 0 (0.0070)                     |  |