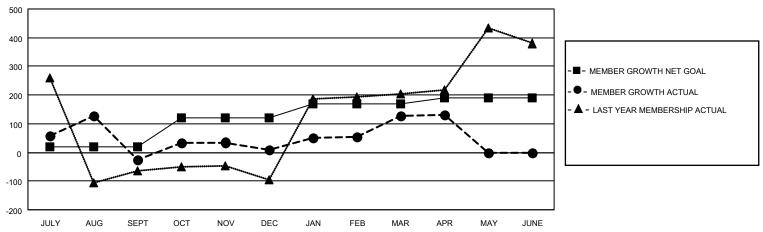

#### GOALS AND ACTUAL MEMBERS CUMULATIVE

| DROPPED CLUBS: 6 |     | 58 CLUBS OF 95 ADDED 1 OR<br>MORE NEW MEMBERS | GENDER DISTRIBUTION                   |                                |  |
|------------------|-----|-----------------------------------------------|---------------------------------------|--------------------------------|--|
|                  |     | INONE NEW MEMBERS                             | MALE<br>FEMALE                        | 1,953 (69.40%)<br>861 (30.60%) |  |
| DROPPED MEMBERS  |     |                                               | NON BINARY PREFER NOT TO ANSWER       | 0 (0.00%)                      |  |
| DECEASED         | 0   |                                               | THE ENTITY TO ANOWER                  | 0 (0.0070)                     |  |
| CLUB CANCELLED   | 42  | CLICK HERE FOR CUMULATIVE                     | TOTAL FAMILY UNIT MEMBERS             | 1,815                          |  |
| OTHER            | 307 | MEMBERSHIP DATA                               |                                       |                                |  |
| TOTAL 349        |     |                                               | FAMILY MEMBERS PAYING HALF DUES 1,342 |                                |  |
|                  |     |                                               |                                       |                                |  |